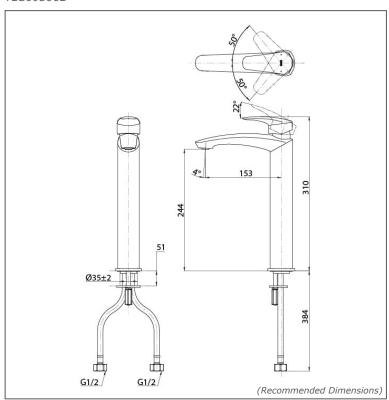

### **SPECIFICATIONS**

Finish : ChromeMaterial : Brass

• Water Pressure : 0.25MPa~0.75MPa

## **PARTS DESCRIPTION**

TLG09306B : Single Lever Washbasin Faucet

(w/o Pop-up Waste)