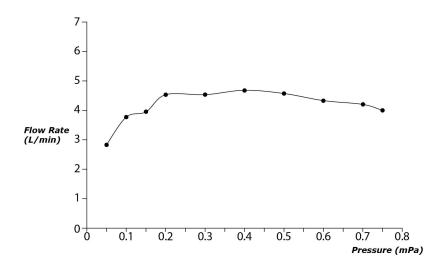

### **SPECIFICATIONS**

Finish : ChromeMaterial : Brass

• Water Pressure : 0.25MPa~0.75MPa