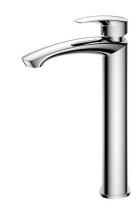

## **PARTS DESCRIPTION**

TLG09306B : Single Lever Washbasin Faucet

(w/o Pop-up Waste)

### TLG09306B

TLG09306V\_V1